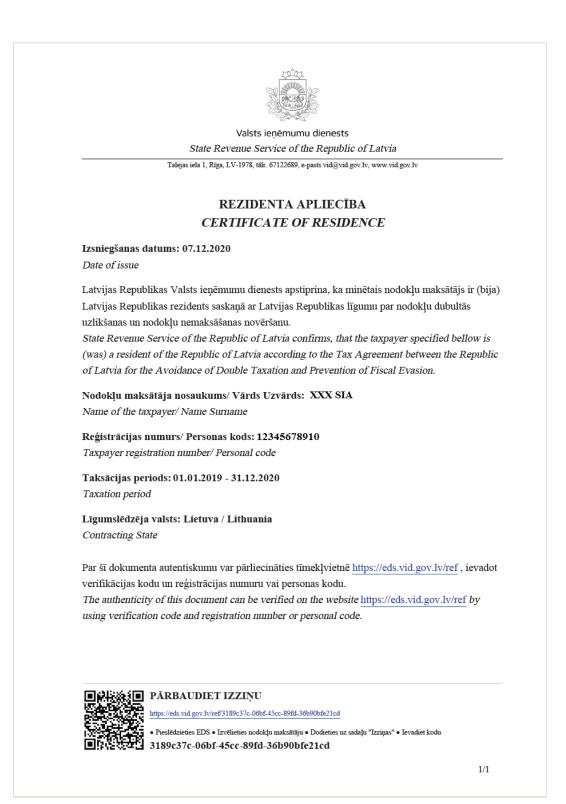

## Certificate of Residence

## Verification of Certificate of Residence

Scan QR code or click on the verification link at the bottom of the page to be forwarded to the website. Enter registration number (for enterpreneures) or personal code (for individuals) and click on the check button.